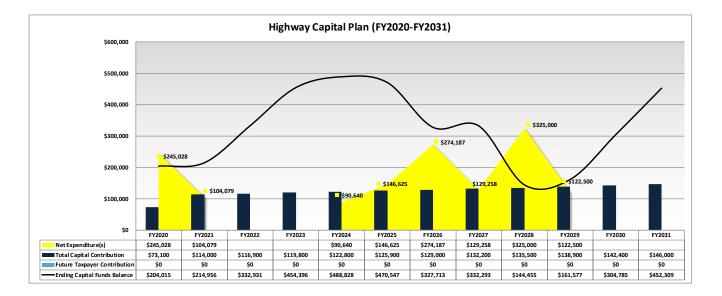

## 2016 Highway Capital Replacement Plan

| Vehicle                                 | In-Svc. Yr. | Svc. Yrs. | Repl. Yr. | FY2018    | FY2019    | FY2020    | FY2021                                  | FY2022    | FY2023    | FY2024    | FY2025    | FY2026    | FY2027    | FY2028    | FY2029    | FY2030    | FY2031    |
|-----------------------------------------|-------------|-----------|-----------|-----------|-----------|-----------|-----------------------------------------|-----------|-----------|-----------|-----------|-----------|-----------|-----------|-----------|-----------|-----------|
| Reserve Fund Expenditures               |             |           |           |           |           |           |                                         |           |           |           |           |           |           |           |           |           |           |
| Truck #2 Interenational 10 wheeler 2 WD | Sep. 2012   | 5-7       | 2026      |           |           | \$196,617 |                                         |           |           |           |           | \$220,211 |           |           |           |           |           |
| Truck #3 International 2WD              | Jul. 2013   | 5-7       | 2026      |           |           | \$168,965 |                                         |           |           |           |           | \$189,241 |           |           |           |           |           |
| Truck #1 Western Star 4WD Scraper       | Jul. 2015   | 5-7       | 2022      |           |           |           | *************************************** |           |           |           |           |           | \$193,026 |           |           |           |           |
| Truck #4 Ford 550 4WD                   | 2015        | 9         | 2024      |           |           |           |                                         |           |           | \$105,600 |           |           |           |           |           |           |           |
| Tractor w/ mower deck                   | 2016        | 20        | 2036      |           |           |           |                                         |           |           |           |           |           |           |           |           |           |           |
| John Deere Loader                       | 2010        | 15        | 2025      |           |           |           |                                         |           |           |           | \$165,750 |           |           |           |           |           |           |
| John Deere Grader                       | 2002        | 25        | 2027      |           |           |           |                                         |           |           |           |           |           |           | \$362,500 |           |           |           |
| Komatsu Excavator and Trailer           | 2008        | 20        | 2028      |           |           |           |                                         |           |           |           |           |           |           |           | \$137,200 |           |           |
| Highway Operating Expenditures          |             |           |           |           |           |           |                                         |           |           |           |           |           |           |           |           |           |           |
| Tag Trailer                             | 2008        | 15        | 2023      |           |           |           |                                         |           |           |           |           |           |           | \$20,000  |           |           |           |
| Hotbox                                  | 2015        | 15        | 2030      |           |           |           |                                         |           |           |           |           |           |           |           |           | TBD       |           |
| Chipper                                 | 2015        | 7         | 2022      |           |           |           |                                         |           |           |           |           |           |           |           |           |           |           |
| Bale Chopper                            | 2015        | 15        | 2030      |           |           |           |                                         |           |           |           |           |           |           |           |           | TBD       |           |
| Debris Blower                           | 2015        | 15        | 2030      |           |           |           |                                         |           |           |           |           |           |           |           |           | TBD       |           |
| Truck #4 Ford 550 4WD bed and sander    | 2015        | 9         | 2024      |           |           | \$10,000  |                                         |           |           |           |           |           |           |           |           |           |           |
| Beginning Capital Funds Balance         |             |           |           | \$190,301 | \$299,725 | \$374,073 | \$204,015                               | \$214,956 | \$332,931 | \$454,396 | \$488,828 | \$470,547 | \$327,713 | \$332,293 | \$144,455 | \$161,577 | \$304,785 |
| Current Taxpayer Contribution           |             |           |           | \$108,700 | \$73,100  | \$73,100  | \$114,000                               | \$116,900 | \$119,800 | \$122,800 | \$125,900 | \$129,000 | \$132,200 | \$135,500 | \$138,900 | \$142,400 | \$146,000 |
| Earned Interest                         |             |           |           | \$724     | \$1,248   | \$1,870   | \$1,020                                 | \$1,075   | \$1,665   | \$2,272   | \$2,444   | \$2,353   | \$1,639   | \$1,661   | \$722     | \$808     | \$1,524   |
| Future Taxpayer Contribution            |             |           |           | \$0       | \$0       | \$0       | \$0                                     | \$0       | \$0       | \$0       | \$0       | \$0       | \$0       | \$0       | \$0       | \$0       | \$0       |
| Total Capital Contribution              |             |           |           | \$108,700 | \$73,100  | \$73,100  | \$114,000                               | \$116,900 | \$119,800 | \$122,800 | \$125,900 | \$129,000 | \$132,200 | \$135,500 | \$138,900 | \$142,400 | \$146,000 |
| Total Gross Expenditure(s)              |             |           |           | \$0       | \$0       | \$365,582 | \$172,344                               | \$0       | \$0       | \$105,600 | \$165,750 | \$409,452 | \$193,026 | \$362,500 | \$137,200 | \$0       | \$0       |
| Trade-in Value(s)                       |             |           |           | \$0       | \$0       | \$120,554 | \$68,265                                | \$0       | \$0       | \$14,960  | \$19,125  | \$135,265 | \$63,767  | \$37,500  | \$14,700  | \$0       | \$0       |
| Net Expenditure(s)                      |             |           |           |           |           | \$245,028 | \$104,079                               |           |           | \$90,640  | \$146,625 | \$274,187 | \$129,258 | \$325,000 | \$122,500 |           |           |
| Ending Capital Funds Balance            |             |           |           | \$299,725 | \$374,073 | \$204,015 | \$214,956                               | \$332,931 | \$454,396 | \$488,828 | \$470,547 | \$327,713 | \$332,293 | \$144,455 | \$161,577 | \$304,785 | \$452,309 |